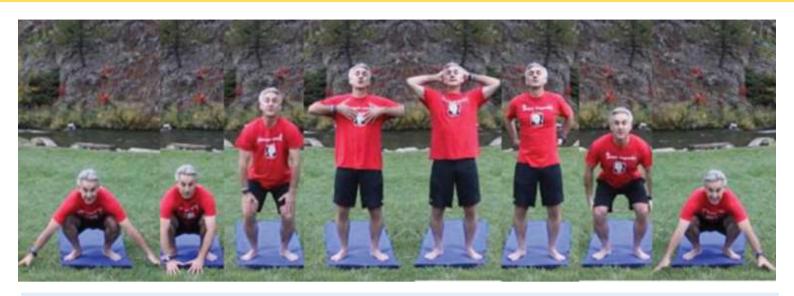

## **GROUNDING EXERCISES**

Take a deep breath and bend down with back straight and swoop the ground and as we again stand, trace the Chi or energy into the front of our bodies through the meridians/energy channels. On exhalation we trace the meridian channels on the posterior aspect of our bodies as we bend down to gather more of the earth's vital energy.

## **GROUNDING POSTURE**

- Knees slightly bent
- Shoulder width apart
- Shoulders slightly back
- Chin slightly tucked

Our goal is to free any blocked energy channels for optimal flow of our body's vital energy. Repeat this 7 times (7 being the number of wholeness, completeness).